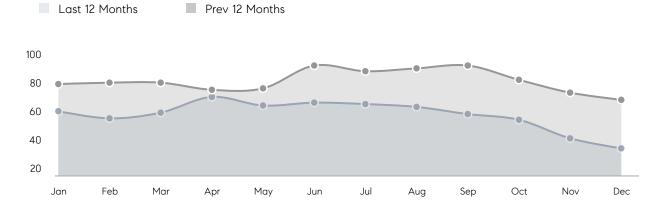

|
|                | % OF ASKING PRICE  | 101%        | 96%       |          |
|                | AVERAGE SOLD PRICE | \$1,152,236 | \$878,964 | 31%      |
|                | # OF CONTRACTS     | 18          | 10        | 80%      |
|                | NEW LISTINGS       | 13          | 15        | -13%     |
| Condo/Co-op/TH | AVERAGE DOM        | -           | 34        | -        |
|                | % OF ASKING PRICE  | -           | 97%       |          |
|                | AVERAGE SOLD PRICE | -           | \$799,500 | -        |
|                | # OF CONTRACTS     | 0           | 0         | 0%       |
|                | NEW LISTINGS       | 4           | 2         | 100%     |

# Compass New Jersey Monthly Market Insights

528

# Warren

### DECEMBER 2021

### Monthly Inventory





## Contracts By Price Range

# Listings By Price Range



COMPASS

 $\sim$   $\sim$   $\sim$   $\sim$   $\sim$ / / / / / / / //// | | | | | / ------

Compass makes no representations or warranties, express or implied, with respect to future market conditions or prices of residential product at the time the subject property or any competitive property is complete and ready for occupancy or with respect to any report, study, finding, recommendation or other information provided by Compass herein. Moreover, no warranty, express or implied, is made or should be assumed regarding the accuracy, adequacy, completeness, legality, reliability, merchantability or fitness for a particular purpose of any information, in part or whole, contained herein. All material is presented with the understand